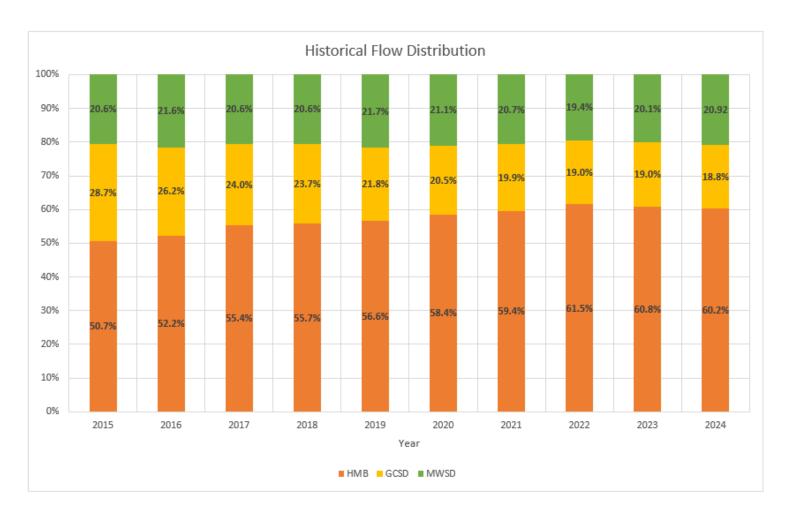

#### Flow Results for Budget Allocations\*

|            | HMB    | GCSD          | MWSD          |                               |
|------------|--------|---------------|---------------|-------------------------------|
| FY 2025/26 | 60.24% | 18.84%        | 20.92%        | (Based on Calendar Year 2024) |
| FY 2024/25 | 60.82% | <u>19.04%</u> | <u>20.14%</u> | (Based on Calendar Year 2023) |
| Variance   | -0.58% | -0.20%        | 0.78%         |                               |

<sup>\*</sup> The member agency assessments are allocated based on flow percentages from the previous calendar year. This allocation varies each year.

|               | FY 2022/23<br><u>Actual</u> | FY 2023/24<br><u>Actual</u> | FY 2024/25<br>Adopted | FY 2025/26<br>Proposed | \$<br><u>Change</u> | %<br><u>Change</u> |
|---------------|-----------------------------|-----------------------------|-----------------------|------------------------|---------------------|--------------------|
| Half Moon Bay | \$4,871,480                 | \$5,331,608                 | \$5,642,255           | \$5,989,200            | \$346,945           | 6%                 |
| Granada CSD   | \$1,630,110                 | \$1,651,497                 | \$1,766,336           | \$1,873,116            | \$106,780           | 6%                 |
| Montara WSD   | \$1,694,036                 | \$1,686,174                 | \$1,868,382           | \$2,079,915            | \$211,533           | 11%                |
| Total         | \$8,195,626                 | \$8,669,279                 | \$9,276,973           | \$9,942,231            | \$665,258           | 7%                 |