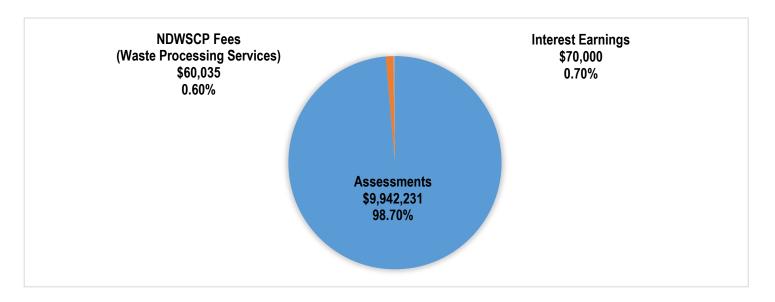

| JPA Income & Expenses – Ger                       | ierai Buuget |                  |
|---------------------------------------------------|--------------|------------------|
| Operating Income                                  |              |                  |
| Assessments - City of Half Moon Bay               | 5,989,200    |                  |
| Assessments - Granada Community Services District | 1,873,116    |                  |
| Assessments - Montara Water & Sanitary District   | 2,079,915    |                  |
| Interest Income                                   | 70,000       |                  |
| NDWSCP Fees                                       | 60,035       |                  |
| Total Operating Income                            |              | \$<br>10,072,266 |
| Operating Expenses                                |              |                  |
| Wages                                             | 1,930,400    |                  |
| Benefits                                          | 1,051,412    |                  |
| Legal Services                                    | 235,000      |                  |
| Engineering Services                              | 150,243      |                  |
| Professional & Technical Services                 | 909,601      |                  |
| Professional Memberships                          | 60,001       |                  |
| Insurance Premiums                                | 249,982      |                  |
| Miscellaneous Expenses                            | 86,566       |                  |
| Utilities                                         | 806,297      |                  |
| Travel & Training                                 | 57,011       |                  |
| Equipment Rental/Lease                            | 27,875       |                  |
| Building & Maintenance Services                   | 148,100      |                  |
| Chemicals                                         | 445,863      |                  |
| Permits & Licenses                                | 55,997       |                  |
| Supplies                                          | 120,178      |                  |

# Assessments for FY 2025/26 Based on Calendar Year 2024 Flow