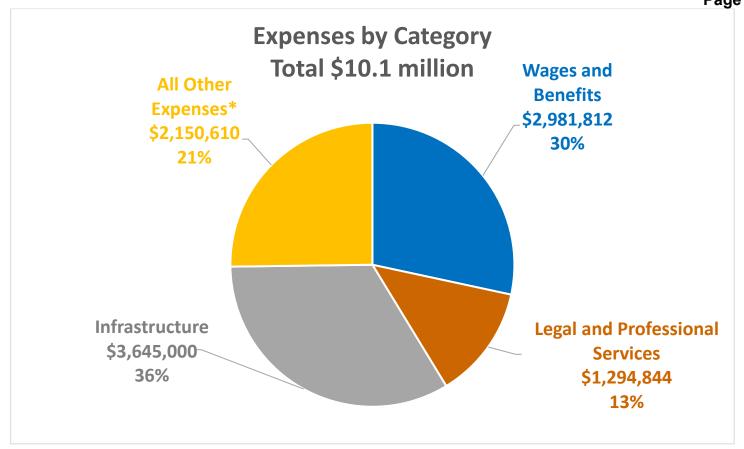

The overall increase from the adopted budget for Fiscal Year 2024/25 to the adopted budget for Fiscal Year 2025/26 is \$697,094 (7%). This is primarily due to an increase in budget related to wages and infrastructure.

Of the total General Budget, \$2.98 million (30%) is for Wages and Benefits. The cost of Infrastructure Improvements is \$3.645 million (36%). Legal, Engineering and Professional Services is \$1.29 million (13%) and accounts for a significant percentage of the budget due to SAM's dependency on contractors and consultants for technical and specialized services. Other expenses (including Utilities, Insurance, Equipment Rental, Maintenance Services, Chemicals, Permits, Supplies, Equipment, and Claims) represent (21%) of the budget.

\*All Other Expenses include: Utilities, Insurance, Equipment Rental, Maintenance Services, Chemicals, Permits, Supplies, Equipment, and Claims.