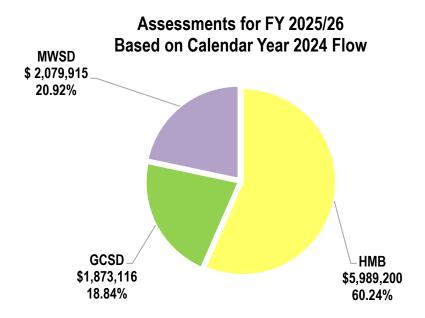

#### Flow Results for Budget Allocations\*

|            | HMB    | GCSD          | MWSD          |                               |
|------------|--------|---------------|---------------|-------------------------------|
| FY 2025/26 | 60.24% | 18.84%        | 20.92%        | (Based on Calendar Year 2024) |
| FY 2024/25 | 60.82% | <u>19.04%</u> | <u>20.14%</u> | (Based on Calendar Year 2023) |
| Variance   | -0.58% | -0.20%        | 0.78%         |                               |

<sup>\*</sup> The member agency assessments are allocated based on flow percentages from the previous calendar year. This allocation varies each year.

|               | FY 2022/23<br><u>Actual</u> | FY 2023/24<br><u>Actual</u> | FY 2024/25<br>Adopted | FY 2025/26<br>Proposed | \$<br><u>Change</u> | %<br><u>Change</u> |
|---------------|-----------------------------|-----------------------------|-----------------------|------------------------|---------------------|--------------------|
| Half Moon Bay | \$4,871,480                 | \$5,331,608                 | \$5,642,255           | \$5,989,200            | \$346,945           | 6%                 |
| Granada CSD   | \$1,630,110                 | \$1,651,497                 | \$1,766,336           | \$1,873,116            | \$106,780           | 6%                 |
| Montara WSD   | \$1,694,036                 | \$1,686,174                 | \$1,868,382           | \$2,079,915            | \$211,533           | 11%                |
| Total         | \$8,195,626                 | \$8,669,279                 | \$9,276,973           | \$9,942,231            | \$665,258           | 7%                 |

# Assessments for FY 2025/26 Based on Calendar Year 2024 Flow