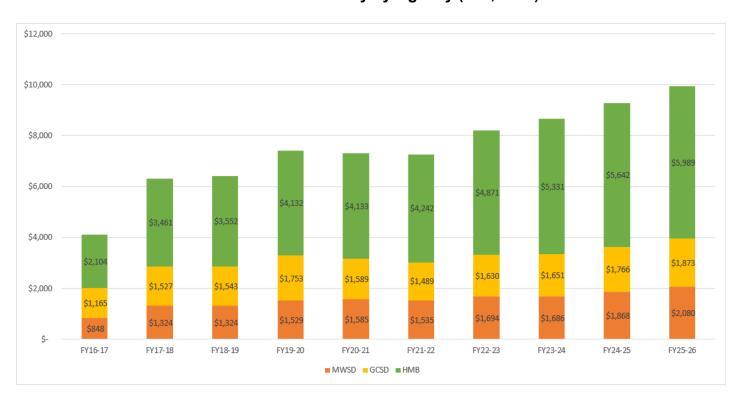

<sup>\*</sup> The member agency assessments are allocated based on flow percentages from the previous calendar year. This allocation varies each year.

|               | FY 2022/23<br><u>Actual</u> | FY 2023/24<br><u>Actual</u> | FY 2024/25<br>Adopted | FY 2025/26<br>Proposed | \$<br><u>Change</u> | %<br><u>Change</u> |
|---------------|-----------------------------|-----------------------------|-----------------------|------------------------|---------------------|--------------------|
| Half Moon Bay | \$4,871,480                 | \$5,331,608                 | \$5,642,255           | \$5,989,200            | \$346,945           | 6%                 |
| Granada CSD   | \$1,630,110                 | \$1,651,497                 | \$1,766,336           | \$1,873,116            | \$106,780           | 6%                 |
| Montara WSD   | \$1,694,036                 | \$1,686,174                 | \$1,868,382           | \$2,079,915            | \$211,533           | 11%                |
| Total         | \$8,195,626                 | \$8,669,279                 | \$9,276,973           | \$9,942,231            | \$665,258           | 7%                 |

# Assessments History by Agency (in 1,000's)