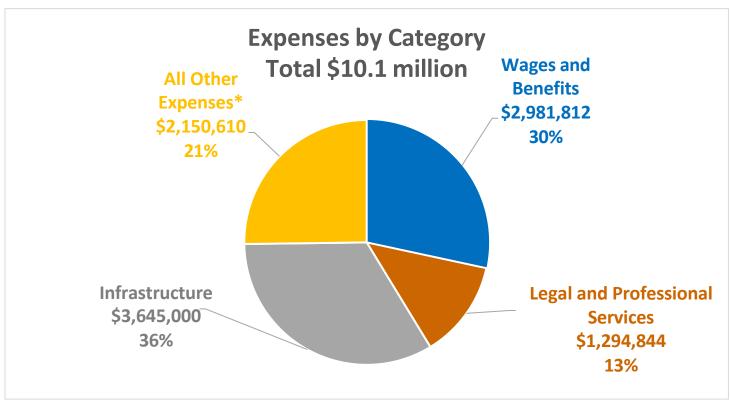

Of the total General Budget, \$2.98 million (30%) is for Wages and Benefits. The cost of Infrastructure Improvements is \$3.645 million (36%). Legal, Engineering and Professional Services is \$1.29 million (13%) and accounts for a significant percentage of the budget due to SAM's dependency on contractors and consultants for technical and specialized services. Other expenses (including Utilities, Insurance, Equipment Rental, Maintenance Services, Chemicals, Permits, Supplies, Equipment, and Claims) represent (21%) of the budget.

\*All Other Expenses include: Utilities, Insurance, Equipment Rental, Maintenance Services, Chemicals, Permits, Supplies, Equipment, and Claims.