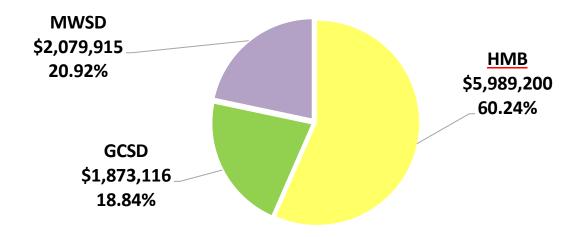

#### Flow Results for Budget Allocations\*

|            | HMB    | GCSD          | MWSD          |                               |
|------------|--------|---------------|---------------|-------------------------------|
| FY 2025/26 | 60.24% | 18.84%        | 20.92%        | (Based on Calendar Year 2024) |
| FY 2024/25 | 60.82% | <u>19.04%</u> | <u>20.14%</u> | (Based on Calendar Year 2023) |
| Variance   | -0.58% | -0.20%        | 0.78%         |                               |

<sup>\*</sup> The member agency assessments are allocated based on flow percentages from the previous calendar year. This allocation varies each year.

|               | FY 2022/23<br><u>Actual</u> | FY 2023/24<br><u>Actual</u> | FY 2024/25<br>Adopted | FY 2025/26<br>Proposed | \$<br><u>Change</u> | %<br><u>Change</u> |
|---------------|-----------------------------|-----------------------------|-----------------------|------------------------|---------------------|--------------------|
| Half Moon Bay | \$4,871,480                 | \$5,331,608                 | \$5,642,255           | \$5,989,200            | \$346,945           | 6%                 |
| Granada CSD   | \$1,630,110                 | \$1,651,497                 | \$1,766,336           | \$1,873,116            | \$106,780           | 6%                 |
| Montara WSD   | \$1,694,036                 | \$1,686,174                 | \$1,868,382           | \$2,079,915            | \$211,533           | 11%                |
| Total         | \$8,195,626                 | \$8,669,279                 | \$9,276,973           | \$9,942,231            | \$665,258           | 7%                 |

# Assessments for FY 2025/26 Based on Calendar Year 2024 Flow