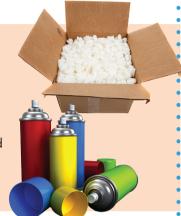

#### **ITEMS NOT ACCEPTED**

Antifreeze & Motor Oil

Concrete

Hazardous Waste

**Packing Peanuts** 

Paint, Aerosol Cans

Painted & Pressure Treated Wood

Pesticides

#### **UNACCEPTABLE ITEMS:**

**Animal Waste Bubble wrap** Ceramics Clothing Compostable bags **Diapers** 

Food contaminated

packaging **Furniture** 

Garden hoses

Packing peanuts

Paper towels, napkins,

facial tissue Photographs/Negatives

**Plastic Bags** 

**PVC** pipes

Styrofoam

**Unmarked plastics** 

(plastics without the #1-#7 recycling symbol)