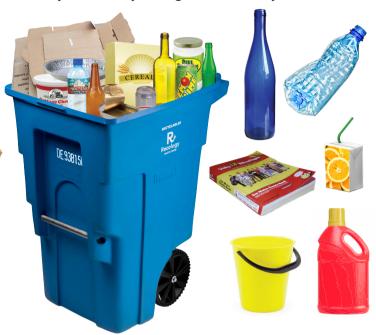

## **Quarterly Recycle Days : Single Stream Recycling**

The Single-Stream Recycling Program allows you to put all your recyclables into the same rolling cart and will be serviced every week! Please place your cart curbside/at the street by 5 a.m. on your regular service day for collection.

#### **ACCEPTABLE ITEMS:**

Aluminum

(i.e. soda cans, CLEAN aluminum foil)

**Aseptic Containers** (juice and soup boxes)

Glass Bottles & Jars

Mixed Paper (colored, computer, magazines)

**Plastics** 

(containers #1-7)