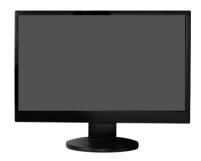

#### **ITEMS ACCEPTED**

Appliances (1 per household, refrigerators/freezers no

Batteries (auto & household) Carpet & Carpet padding (1 room only no larger than 12x12)

Cell Phones, pagers Computers, Monitors,

COMPOSTABLE BAGS - green cart only

**COMPUTER PAPER** - Recycle cart

CONCRETE - See Debris Box InformationCOPPER PIPE AND WIRE -Recycling Yard

DIRT – Call the office for disposal options, 650-355-9000

ELECTRONIC WASTE - Recycling Yard (Zip Drives, Speakers, Monitors, Keyboards, Printers, Fax Machines, Copy Machines, Power Cables, TVs, Typewriters, VCRs, Stereo Equipment, Cell Phones, Pagers)