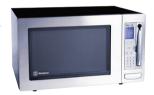

#### **ITEMS ACCEPTED**

Appliances (1 per household, refrigerators/freezers no

Batteries (auto & household) Carpet & Carpet padding (1 room only no larger than 12x12)

Cell Phones, pagers Computers, Monitors,

Keyboards

Fluorescent bulbs

**Furniture** 

Green Waste/Yard waste (limit of 4 - 30 gallon cans)

Mattress/Box Spring

(1 set only)

Printers, Cartridges, Cables

Scrap Metal & Metal Car

Parts

Small Fax & Copy Machines

Stereos, TVs, VCRs

Styrofoam (large blocks only) Tires (auto, motorcycle,

pick-up) - limit of 4

Untreated wood

#### Items accepted at the Recycling Yard are:

- Antifreeze<sup>1</sup>
- Appliances<sup>2</sup>
- Car and Household Batteries
- Cellular Phones
- Computers<sup>2</sup>
- Televisions<sup>2</sup>
- · Cooking Oil, used
- Fluorescent tubes and bulbs
- Furniture
- Latex (water-based) paint1
- Motor Oil and Filters¹
- Scrap Metal

- Sharps (must be inside a biohazard container)
- Small Household Appliances (like microwaves, radios, space heaters)
- Styrofoam, packing blocks only
- Tires (auto and pick-up truck only)<sup>2</sup>
- Wood, unpainted & untreated