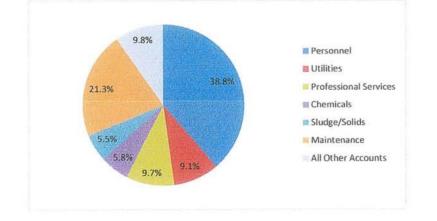

Collections Budget

|                       |     | Actual   |    | Y2012-13<br>Budgeted |    | Y2013-14<br>Proposed | Change<br>FY 201 |       |
|-----------------------|-----|----------|----|----------------------|----|----------------------|------------------|-------|
| Grouped Categories    | F١  | Y2011-12 | As | sessments            | As | sessments            | \$               | %     |
| Personnel             | \$  | 714,430  | \$ | 700,680              | \$ | 696,895              | \$<br>(3,785)    | -0.5% |
| Utilities             | \$  | 3,387    | \$ | 3,004                | \$ | 3,278                | \$<br>274        | 0.0%  |
| Professional Services | \$  | -        | \$ | 18,000               | \$ | 18,000               | \$<br>-          | 0.0%  |
| Chemicals             | \$  | -        | \$ | -                    | \$ | -                    | \$<br>-          | 0.0%  |
| Sludge/Solids         | \$  | -        | \$ | -                    | \$ | -                    | \$<br>-          | 0.0%  |
| Maintenance           | \$  | 16,875   | \$ | 6,750                | \$ | 8,250                | \$<br>1,500      | 0.0%  |
| All Other Accounts    | \$  | 80,017   | \$ | 85,932               | \$ | 111,758              | \$<br>25,826     | 30.1% |
| Passthrough Accounts  | _\$ | -        | \$ |                      | \$ |                      | \$<br>-          | 0.0%  |
| Total                 |     | 814,710  |    | 814,366              |    | 838,181              | <br>23,815       | 2.9%  |