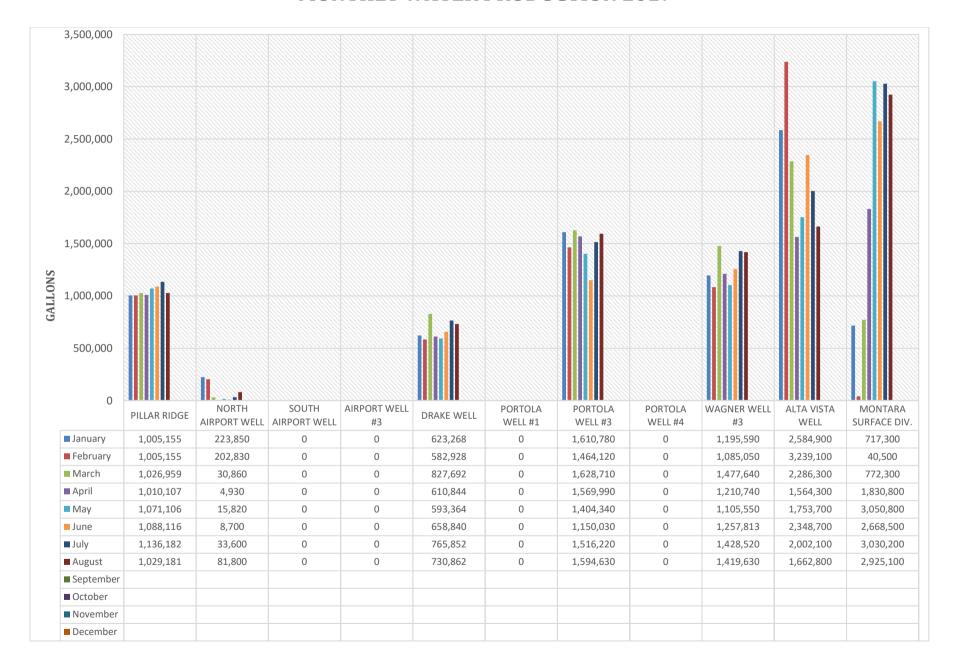

- 1. Approve Financial Statements for August 2017.
- 2. Approve Warrants for October 1, 2017.
- SAM Flow Report for August 2017.
- Monthly Review of Current Investment Portfolio.
- 5. <u>Connection Permit Applications Rec</u>eived.
- Monthly Water Production Report for August 2017.
- 7. Rain Report.
- 8. Solar Energy Report.
- 9. Monthly Public Agency Retirement Service Report for July 2017