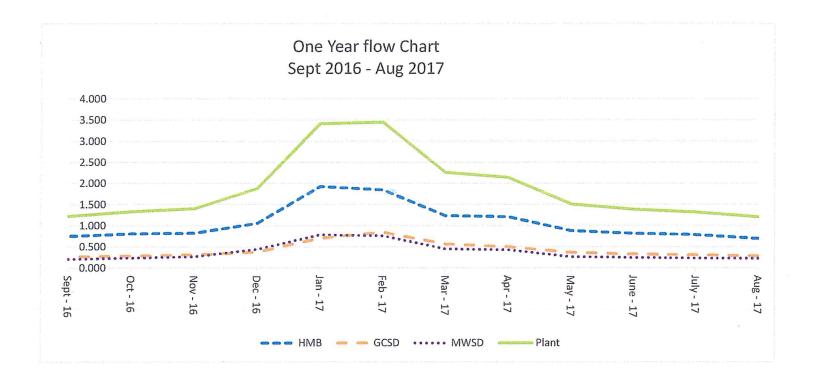

- 1. Approve Financial Statements for August 2017.
- 2. Approve Warrants for October 1, 2017.
- SAM Flow Report for August 2017.
- Monthly Review of Current Investment Portfolio.
- 5. <u>Connection Permit Applications Rec</u>eived.
- Monthly Water Production Report for August 2017.
- 7. Rain Report.
- 8. Solar Energy Report.
- 9. Monthly Public Agency Retirement Service Report for July 2017