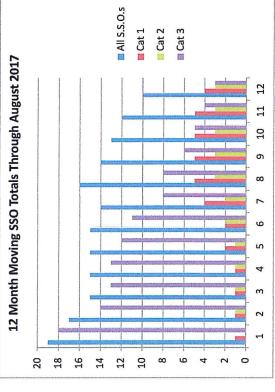

| 11,531 | 28,613        | 5.4            |
|              | Mar - 17  | 15,347 | 11,667 | 10,133 | 37,147        | 7.0            |
|              | Apr - 17  | 13,101 | 11,588 | 11,460 | 36,149        | 6.8            |
|              | May - 17  | 12,044 | 12,483 | 9,547  | 34,074        | 6.5            |
|              | June - 17 | 18,411 | 17,317 | 8,567  | 44,295        | 8.4            |
|              | July - 17 | 28,276 | 20,290 | 898'9  | 54,934        | 10.4           |
|              | Aug - 17  | 21,769 | 22,465 | 20,044 | 64,278        | 12.2           |
|              |           |        |        |        |               |                |

| 40.3 25.9 | 45.0 | Annual Mi. |
|-----------|------|------------|
|-----------|------|------------|

136,739

212,585

Annual ft



#### Attachment A

#### Flow Distribution Report Summary For August 2017

The daily flow report figures for the month of August 2017 have been converted to an Average

Daily Flow (ADF) for each Member Agency. The results are attached for your review.

The summary of the ADF information is as follows:

|                                     | MGD   | <u>%</u>     |
|-------------------------------------|-------|--------------|
| The City of Half Moon Bay           | 0.697 | 57.7%        |
| Granada Community Services District | 0.284 | 23.5%        |
| Montara Water and Sanitary District | 0.226 | <u>18.7%</u> |
| Total                               | 1.207 | 100.0%       |



#### Sewer Authority Mid-Coastside

Monthly Flow Distribution Report for August 2017

|              |