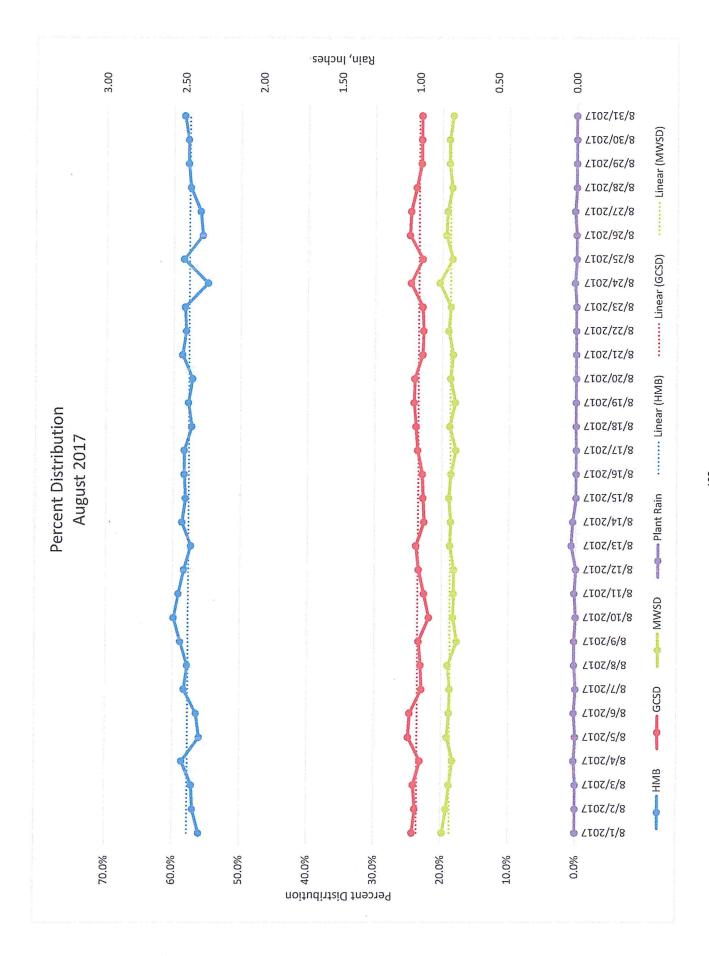

- 1. Approve Financial Statements for August 2017.
- 2. Approve Warrants for October 1, 2017.
- SAM Flow Report for August 2017.
- Monthly Review of Current Investment Portfolio.
- 5. <u>Connection Permit Applications Rec</u>eived.
- Monthly Water Production Report for August 2017.
- 7. Rain Report.
- 8. Solar Energy Report.
- 9. Monthly Public Agency Retirement Service Report for July 2017