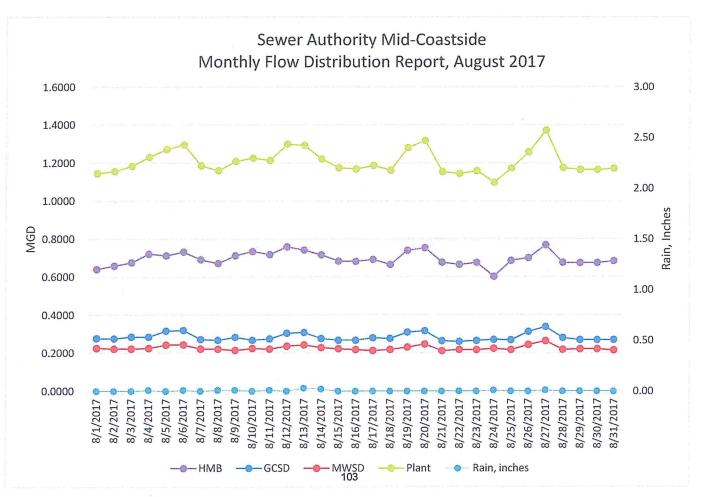

.0 | Annual Mi. |
|-----------|------|------------|
|-----------|------|------------|

136,739

212,585

Annual ft



#### Attachment A

#### Flow Distribution Report Summary For August 2017

The daily flow report figures for the month of August 2017 have been converted to an Average

Daily Flow (ADF) for each Member Agency. The results are attached for your review.

The summary of the ADF information is as follows:

|                                     | MGD   | <u>%</u>     |
|-------------------------------------|-------|--------------|
| The City of Half Moon Bay           | 0.697 | 57.7%        |
| Granada Community Services District | 0.284 | 23.5%        |
| Montara Water and Sanitary District | 0.226 | <u>18.7%</u> |
| Total                               | 1.207 | 100.0%       |



#### Sewer Authority Mid-Coastside

Monthly Flow Distribution Report for August 2017

|              |                                         |        |       |              | Rain         | Rain           | Rain           |
|--------------|-----------------------------------------|--------|-------|--------------|--------------|----------------|----------------|
| <u>Date</u>  | <u>HMB</u>                              | GCSD   | MWSD  | <u>Plant</u> | <u>Plant</u> | <u>Portola</u> | <u>Montara</u> |
| 8/1/2017     | 0.6415                                  | 0.2775 | 0.226 | 1.145        | 0.00         | 0.00           | 0.00           |
| 8/2/2017     | 0.6588                                  | 0.2757 | 0.222 | 1.157        | 0.00         | 0.00           | 0.00           |
| 8/3/2017