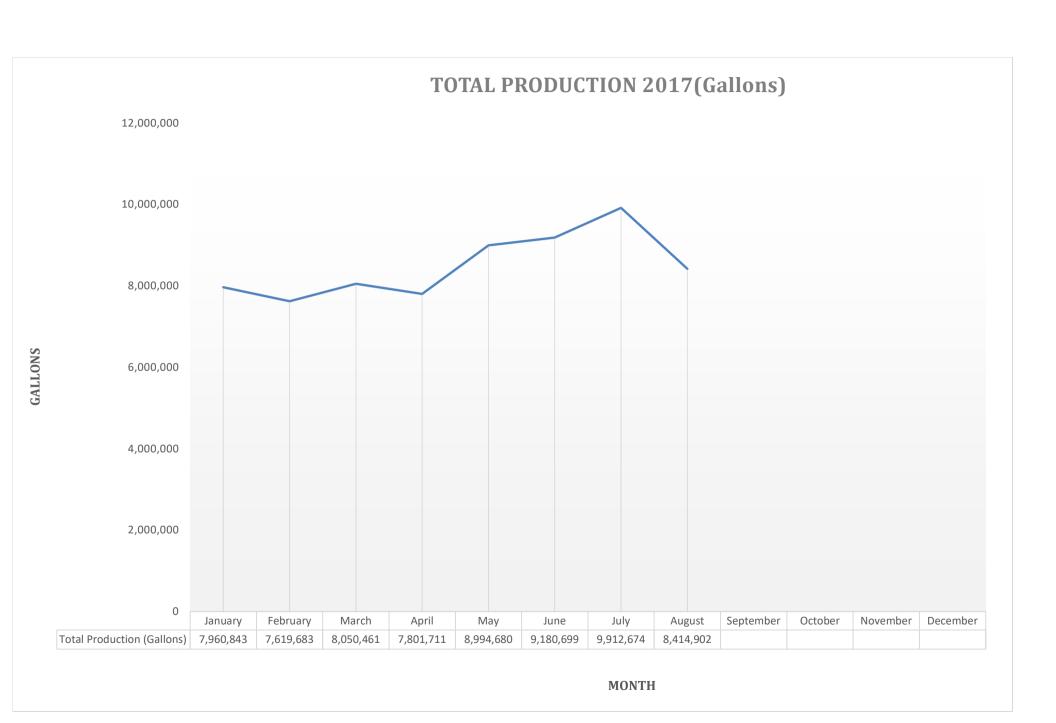

- 1. Approve Financial Statements for August 2017.
- 2. Approve Warrants for October 1, 2017.
- SAM Flow Report for August 2017.
- Monthly Review of Current Investment Portfolio.
- 5. <u>Connection Permit Applications Rec</u>eived.
- Monthly Water Production Report for August 2017.
- 7. Rain Report.
- 8. Solar Energy Report.
- 9. Monthly Public Agency Retirement Service Report for July 2017