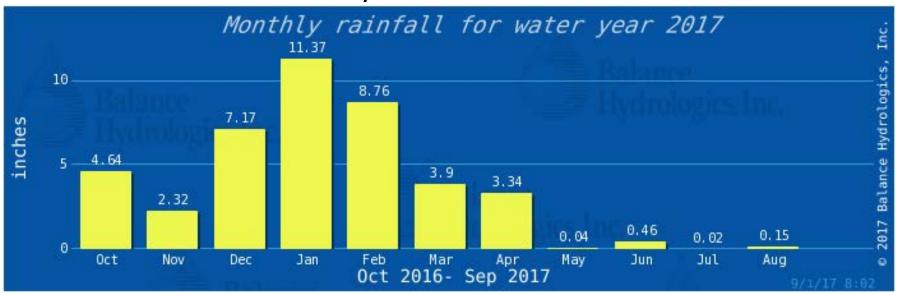

- 1. Approve Financial Statements for August 2017.
- 2. Approve Warrants for October 1, 2017.
- SAM Flow Report for August 2017.
- Monthly Review of Current Investment Portfolio.
- 5. <u>Connection Permit Applications Rec</u>eived.
- Monthly Water Production Report for August 2017.
- 7. Rain Report.
- 8. Solar Energy Report.
- 9. Monthly Public Agency Retirement Service Report for July 2017