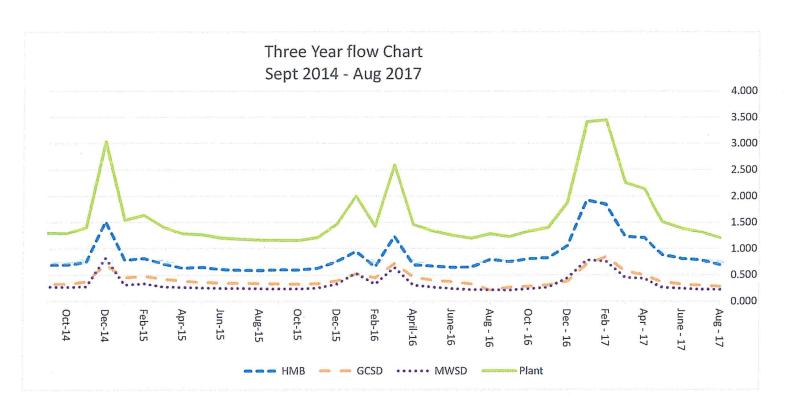

- 1. Approve Financial Statements for August 2017.
- 2. Approve Warrants for October 1, 2017.
- SAM Flow Report for August 2017.
- Monthly Review of Current Investment Portfolio.
- 5. <u>Connection Permit Applications Rec</u>eived.
- Monthly Water Production Report for August 2017.
- 7. Rain Report.
- 8. Solar Energy Report.
- 9. Monthly Public Agency Retirement Service Report for July 2017