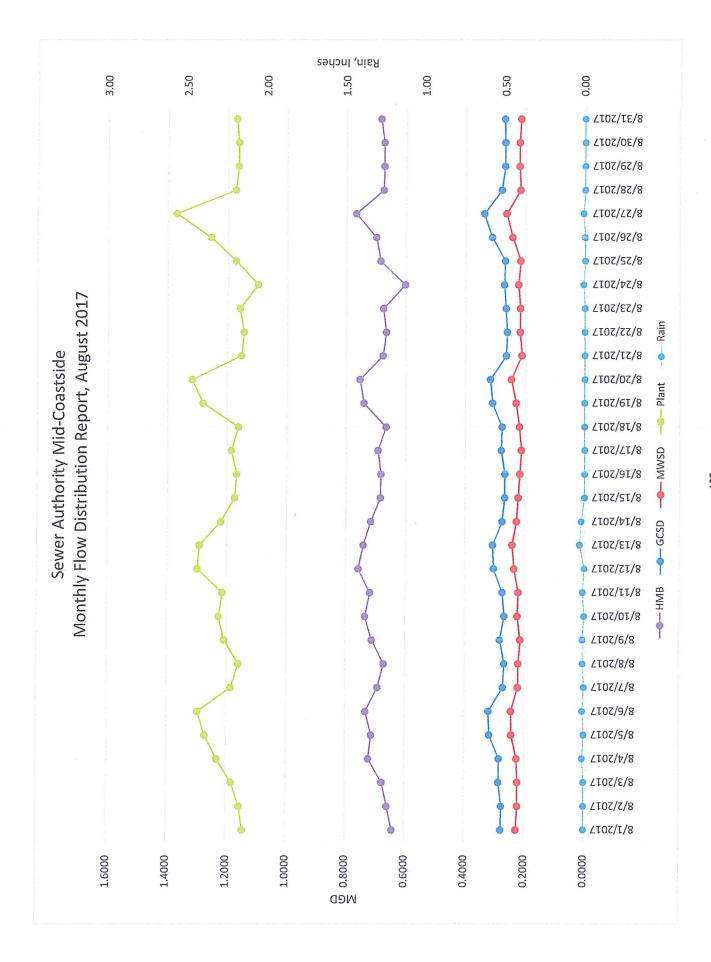

- 1. Approve Financial Statements for August 2017.
- 2. Approve Warrants for October 1, 2017.
- SAM Flow Report for August 2017.
- Monthly Review of Current Investment Portfolio.
- 5. <u>Connection Permit Applications Rec</u>eived.
- Monthly Water Production Report for August 2017.
- 7. Rain Report.
- 8. Solar Energy Report.
- 9. Monthly Public Agency Retirement Service Report for July 2017